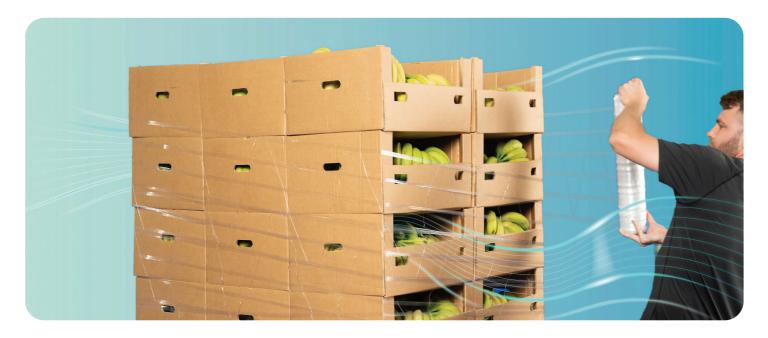

# All around cost-saving Significant reduction in cost

With InnoVent®, you can wrap many more pallets using much less material, reducing the cost-to-wrap load as much as 30%, compared to the traditional way.

### Use of wrapping machine:

 InnoVent<sup>®</sup> is compatible with simple-to-operate wrapping machines, easily integrated into automated warehouse systems.

Significantly reduces wrapping time for each pallet.