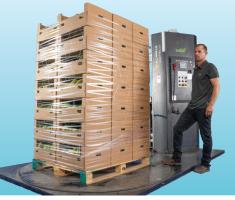

### Use of wrapping machine:

 InnoVent<sup>®</sup> is compatible with simple-to-operate wrapping machines, easily integrated into automated warehouse systems.

Significantly reduces wrapping time for each pallet.

 Allows efficient wrapping for pallets of various heights. Wrapping machines provide consistent results and

require less expensive maintenance.