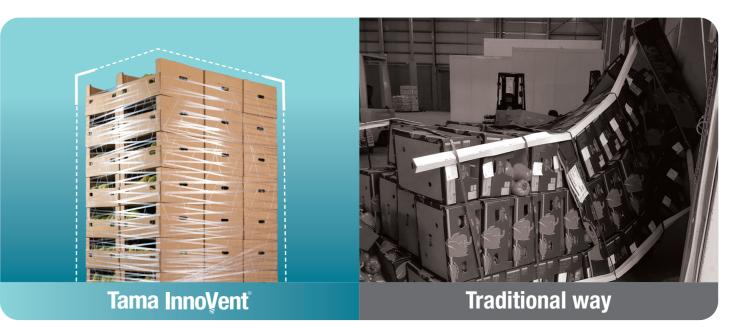

# **ALL AROUND SOLUTIONS**

Introducing a totally new patented, highly ventilating load-securing solution

# All around cost-saving Significant reduction in cost

With InnoVent®, you can wrap many more pallets using much less material, reducing the cost-to-wrap load as much as 30%, compared to the traditional way.

## **All around Ventilation**

Fresh deliveries in perfect condition

InnoVent® is a highly ventilating wrap, designed to preserve quality and guarantee the freshness of your products.

InnoVent® meets international pallet stability standards, passing the Pallet Lateral Acceleration Test (PLAT) with distinction when compared to traditional corner boards and strapping.