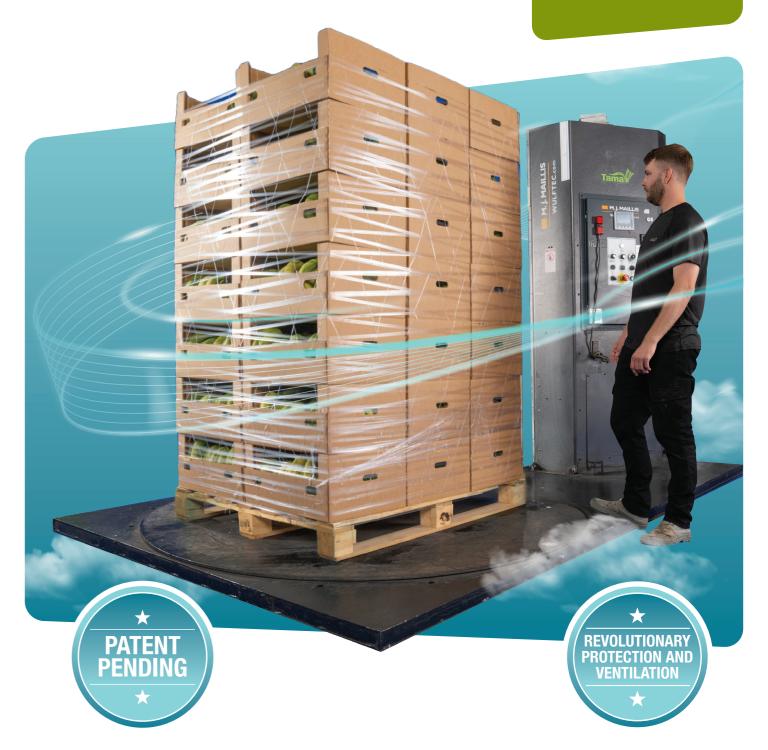

# **InnoVent**<sup>®</sup> All around pallet wrap solution

Gives you exceptionally stable loads

Lowers your cost of wrapped load by as much as 30%

You get maximum ventilation for your goods

Improving workflow and reducing downtime

# **ALL AROUND SOLUTIONS**

Introducing a totally new patented, highly ventilating load-securing solution

## **All around Ventilation**

Fresh deliveries in perfect condition

InnoVent® is a highly ventilating wrap, designed to preserve quality and guarantee the freshness of your products.

InnoVent® meets international pallet stability standards, passing the Pallet Lateral Acceleration Test (PLAT) with distinction when compared to traditional corner boards and strapping.